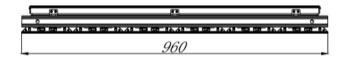

# **Dimensions**

### **Specifications**

| Model                                        | MW7840-FO-E       |  |
|----------------------------------------------|-------------------|--|
| Module                                       |                   |  |
| Pixel Pitch                                  | P4                |  |
| Module Resolution (W ×H)                     | 40 ×240           |  |
| Module Dimensions (mm)                       | 160 x 960         |  |
| Cabinet                                      |                   |  |
| Cabinet Dimensions (W $\times$ H $\times$ D) | 960 x 960 x 86    |  |
| (mm)                                         |                   |  |
| Cabinet Resolution (W ×H)                    | 240 x 240         |  |
| Material                                     | Aluminium Profile |  |
| Processing Image                             |                   |  |
| Single Pixel Brightness Correction           | Support           |  |