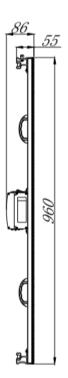

# **Dimensions**

### **Specifications**

| Model                                        | MW7840-FO-E       |  |
|----------------------------------------------|-------------------|--|
| Module                                       |                   |  |
| Pixel Pitch                                  | P4                |  |
| Module Resolution (W ×H)                     | 40 ×240           |  |
| Module Dimensions (mm)                       | 160 x 960         |  |
| Cabinet                                      |                   |  |
| Cabinet Dimensions (W $\times$ H $\times$ D) | 960 x 960 x 86    |  |
| (mm)                                         |                   |  |
| Cabinet Resolution (W ×H)                    | 240 x 240         |  |
| Material                                     | Aluminium Profile |  |
| Processing Image                             |                   |  |
| Single Pixel Brightness Correction           | Support           |  |