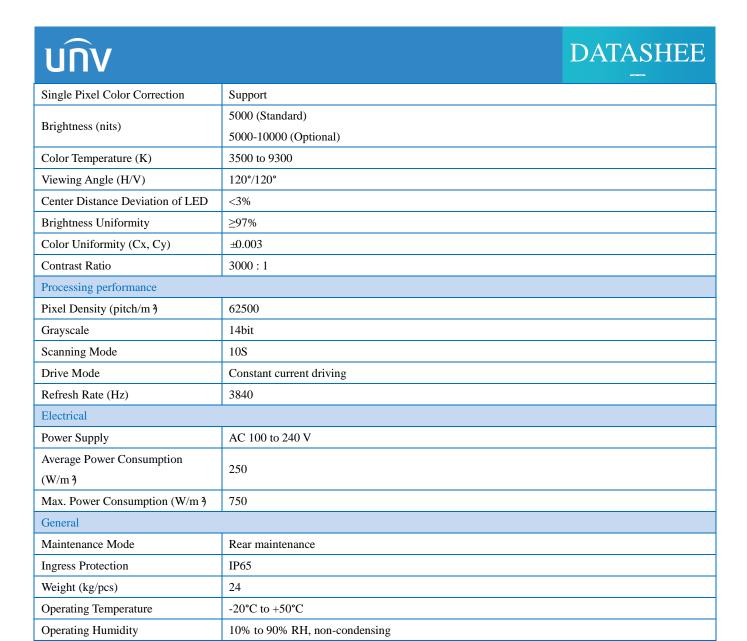

### **Specifications**

| Model                                        | MW7840-FO-E       |  |
|----------------------------------------------|-------------------|--|
| Module                                       |                   |  |
| Pixel Pitch                                  | P4                |  |
| Module Resolution (W ×H)                     | 40 ×240           |  |
| Module Dimensions (mm)                       | 160 x 960         |  |
| Cabinet                                      |                   |  |
| Cabinet Dimensions (W $\times$ H $\times$ D) | 960 x 960 x 86    |  |
| (mm)                                         |                   |  |
| Cabinet Resolution (W ×H)                    | 240 x 240         |  |
| Material                                     | Aluminium Profile |  |
| Processing Image                             |                   |  |
| Single Pixel Brightness Correction           | Support           |  |